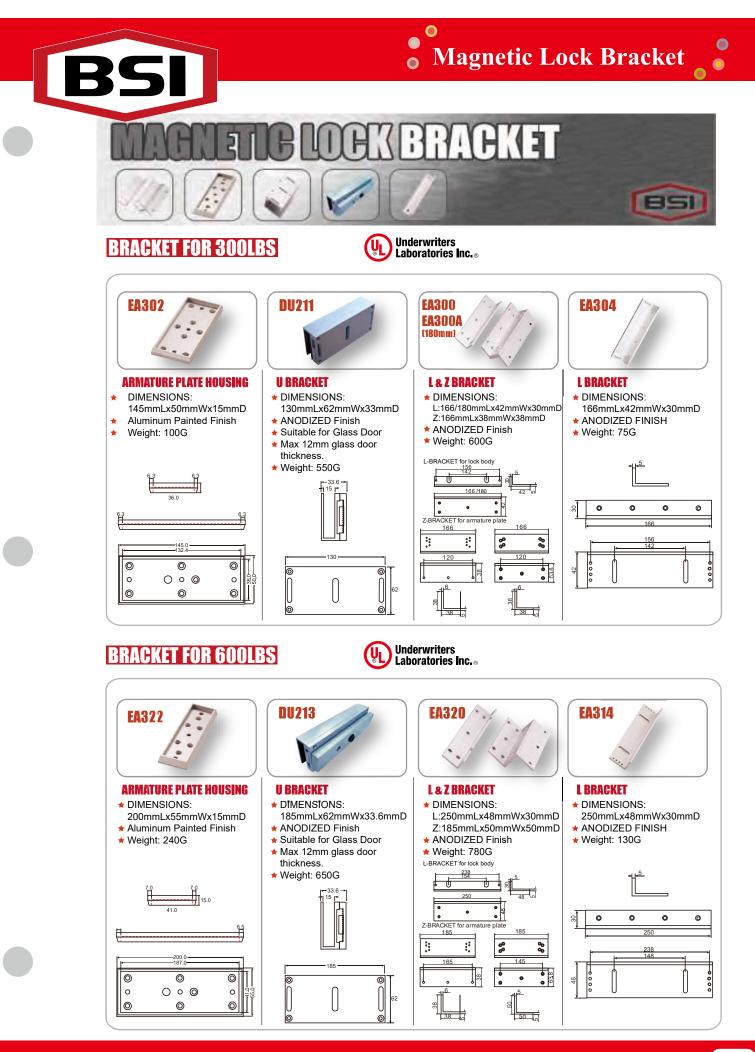

## MAGNETIC BSI

Electromagnetic locks are widely used in commercial and industrial applications. The lock is usually mounted on the header above the door and the armature is usually mounted on the door.

BSI provides full line of electromagnetic locks for all types of doors. Our models are designed to secure any type of door or gate that closes against a fixed stop. All of our locks components are carefully designed, manufactured and tested to ensure superior quality.