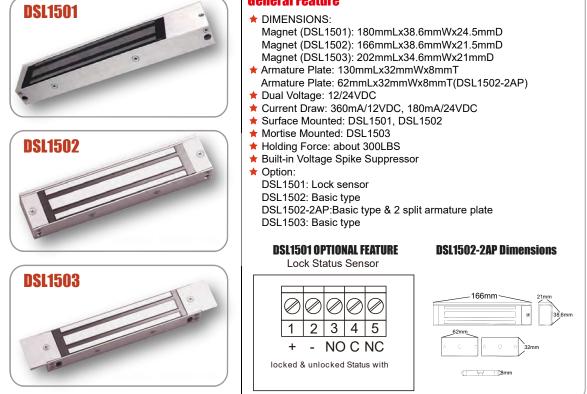

## **300LBS MAGNETIC LOCK**

## **General Feature**

0

Magnetic Lock

Innovation, Quality, Expertise, Efficiency